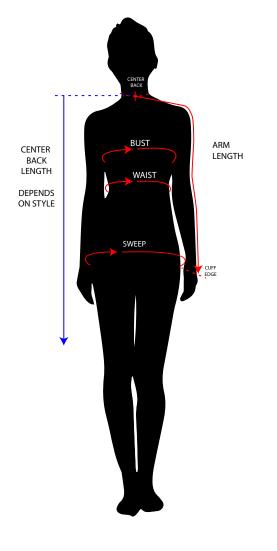

## Measuring Guide

Bust

Measure the total circumference under your arms at the fullest part of your chest.

Waist

Measure the total circumference around your natural waistline, keeping the tape a bit loose.

Sweep

Measure the total circumference around the fullest part of your hips.

Arm Length

Measure the total distance from the CENTER BACK of your neck, over the top of shoulder down the outside of your arm to your CUFF EDGE.

**Center Back Length** 

The total distance from the CENTER BACK of your neck, to the bottom edge of your jacket. This length is related to the style of the jacket.