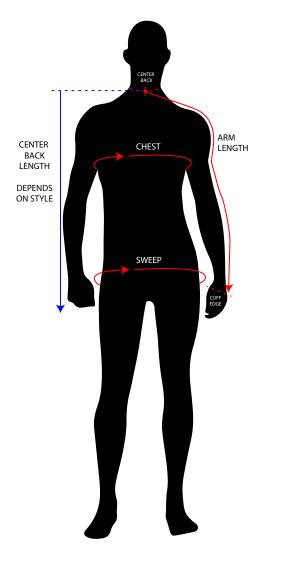

## Measuring Guide

Chest

Measure the total circumference under your arms at the fullest part of your chest.

Sweep

Measure the total circumference around the fullest part of your hips.

Arm Length

Measure the total distance from the CENTER BACK of your neck, over the top of shoulder down the outside of your arm to your CUFF EDGE.

Center Back Length

The total distance from the CENTER BACK of your neck, to the bottom edge of your jacket. This length is related to the style of the jacket.